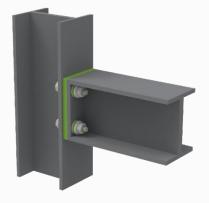

## **Applications**

HiLo Break X is available in a range of thicknesses specified below with pads sized suit your project. With a significantly higher compressive strength than HiLo Break, as well as good fire resistance, HiLo Break X is suitable for many horizontal applications.

Suitable applications include:

- Simply supported beams
- · Balconies and wind breaks
- Canopies or shade features