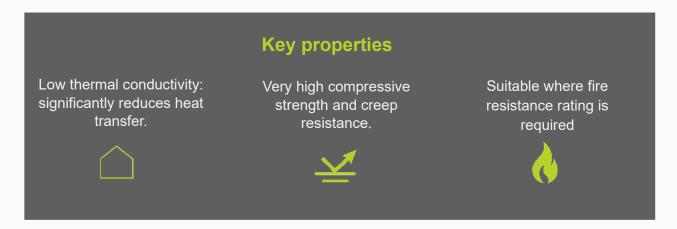

## HiLo Break X /

**HiLo Break X** is a structural thermal break that can be used to reduce heat loss between structural elements in a building's envelope. Made from a high performance fibre reinforced thermoset resin, HiLo Break X is effective and high quality.

## **Quick reference specification guide:**

|                      | HiLo Break X                           |
|----------------------|----------------------------------------|
| Compressive strength | 255MPa                                 |
| Thermal conductivity | 0.293 W/(mK)                           |
| Density              | 1350kg/m <sup>3</sup>                  |
| Water absorption     | 1.60% max                              |
| Thickness available  | 5, 10, 15, 20, 25,<br>30, 40, 50, 75mm |
|                      |                                        |

## **Applications**

HiLo Break X is available in a range of thicknesses specified below with pads sized suit your project. With a significantly higher compressive strength than HiLo Break, as well as good fire resistance, HiLo Break X is suitable for many horizontal applications.