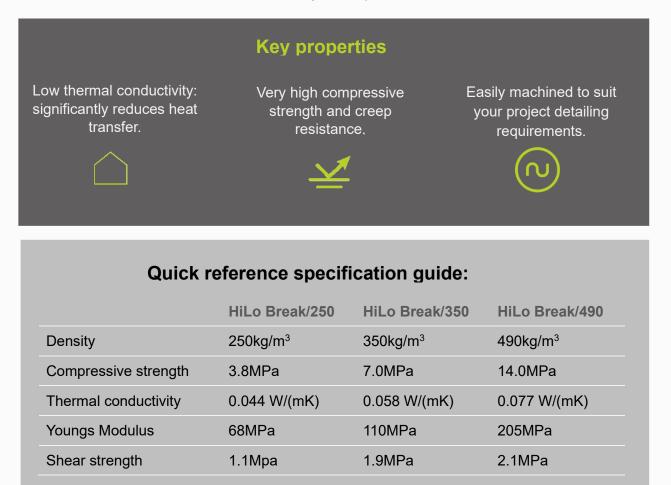

## HiLo Break /

**HiLo Break** is a structural thermal break that can be used to reduce heat loss between structural elements in a building's envelope. Made from a high performance composite, our European sourced product is effective and high quality.

## Applications

HiLo Break is available in a range of thicknesses specified below with pads sized suit your project. We can assist in selection and detailing to maximise the performance of your project.