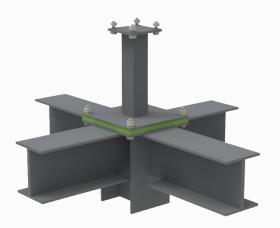

Suitable applications include:

- Roof connections
- Parapet roof penetration
- Column base connections